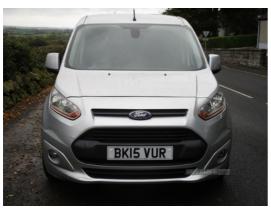

## **TRANSIT CONNECT 1. 6 TDCI**

2015 FORD CONNECT 1.6 200 TREND, SILVER, MOT OCTOBER 24, 3 FRONT SEATS, JUST SERVICED, NICE VAN. £5995 VIEWING BY APPOINTMENT ONLY.

#### Tax Band:

Light goods vehicle (£335 p/a)

Body Style: Van

Reg: BK15VUM